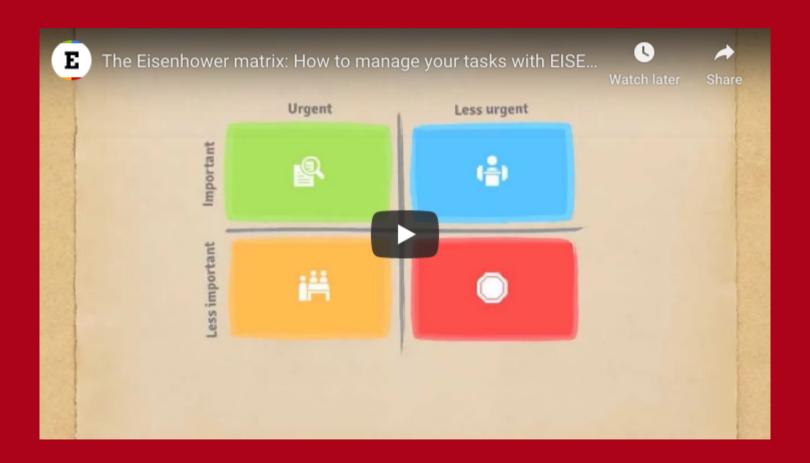

### PRIORITIZE TASKS BY URGENCY AND IMPORTANCE

### **Important & Urgent**

First focus on important tasks to be done the same day

### **Important & Not Urgent**

Schedule a time to complete tasks

### **Urgent & Less Important**

Delegate tasks to others

### **Not Important & Not Urgent**

Don't do at all

Retrieved from from https://www.eisenhower.me/eisenhower-matrix/

Counseling Services