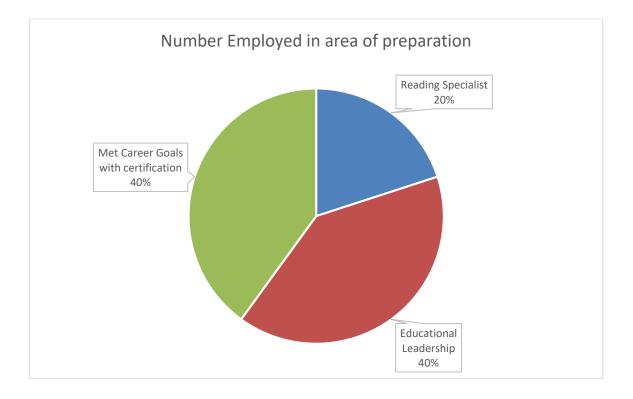

## Measure 4: Ability of Completers to Be Hired

**What:** The graphs display the number of completers hired in positions for which they were trained at the initial and advanced levels. The first graph is for initial completers. The second graph is for advanced completers. The data includes candidates who completed a program in 2021-2022.

At the advanced level, three (3) completers are hired in positions for which the EPP prepared them. Worth noting are two (2) completers who sought additional certification to meet their career goals in the educational field but outside of public education – in this case, prison education and career tech center leadership. The data can lag on advanced candidates as often they secure positions several months after completing the advanced program. This is especially true for those completing the Educational Leadership, building level, program for this data report.