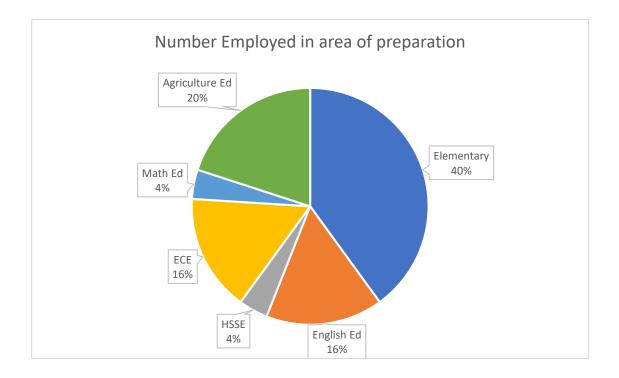

## Measure 4: Ability of Completers to Be Hired

**What:** The graphs display the number of completers hired in positions for which they were trained at the initial and advanced levels. The first graph is for initial completers. The second graph is for advanced completers. The data includes candidates who completed a program in 2021-2022.

**Data Reporting:** The data is inclusive of positions for which completers were hired in the area in which the EPP prepared them. The graphs do not include areas in which completers are employed in which they are not trained by the EPP or completers who did not report employment to the EPP. An example is an initial completer who was trained by the EPP in social sciences but was hired by a partner school to teach agriculture. The graphs only display completers who are hired in areas for which they are trained by the EPP. At the initial level, twenty-five (25) completers have been hired in the area of preparation. Six (6) completers either continued into graduate school or were employed in areas outside of education or preparation. The graph does not reflect those six completers.