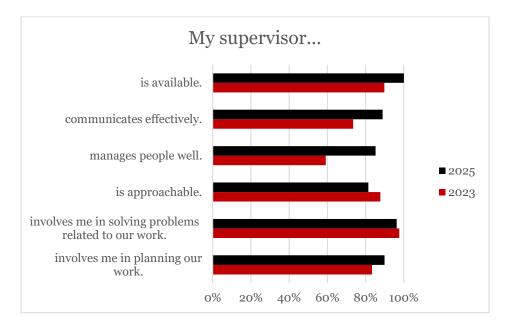

## **RESULTS CONTINUED**

"Northwestern is a great place to work and it values its employees."

"Northwestern is a positive, friendly, and low-stress place to work."