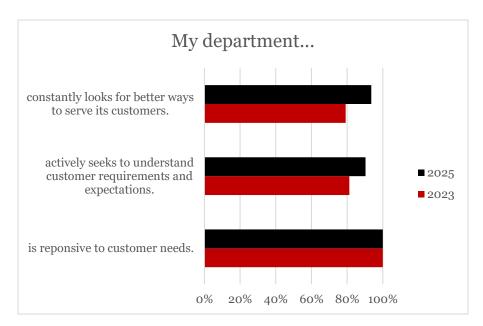

## **RESULTS CONTINUED**

"Northwestern is a great place to work and it values its employees."

"Northwestern is a positive, friendly, and low-stress place to work."