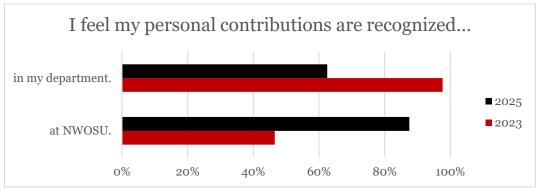

## **RESULTS CONTINUED**

"Northwestern is a great place to work and it values its employees."

"Northwestern is a positive, friendly, and low-stress place to work."