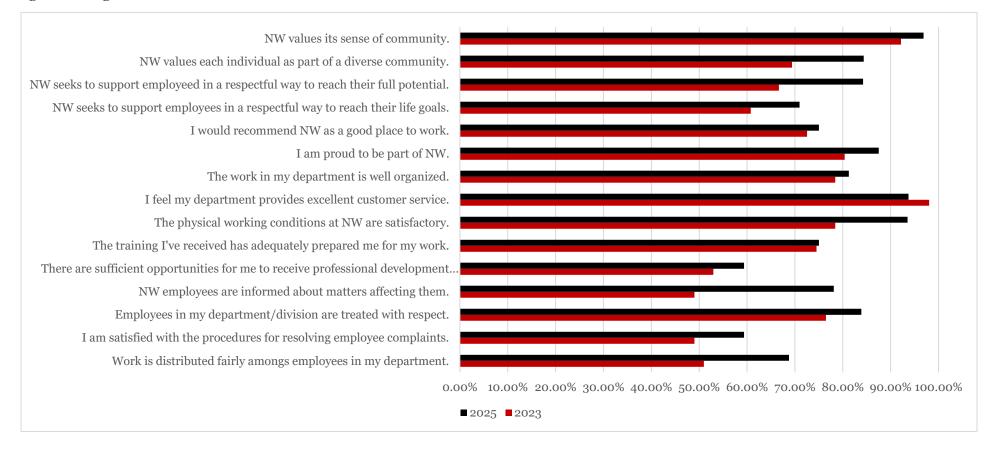

## **Participants**

In 2025, there were 32 respondents.

The chart below indicates staff member's level of agreement with the following statements. The numbers reflect those answering "strongly agree" or "agree."