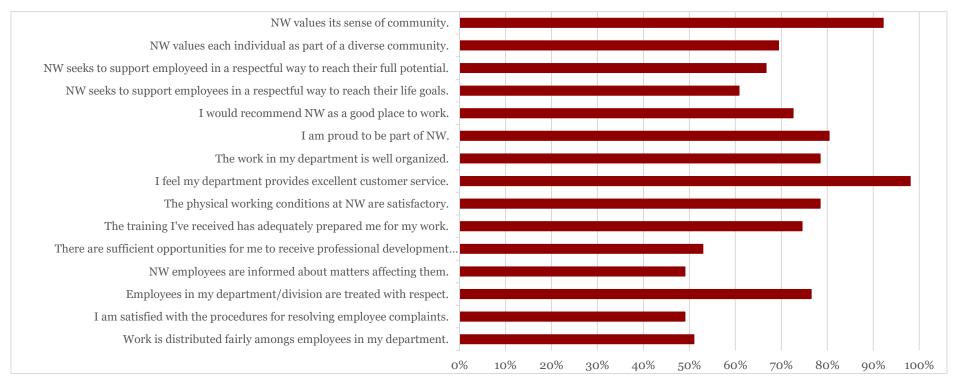

## **Participants**

In 2023, there were 64 respondents; 62 on the Alva Campus, 1 on the Enid campus, and 1 on the Woodward campus.

The chart below indicates staff member's level of agreement with the following statements. The numbers reflect those answering "strongly agree" or "agree."