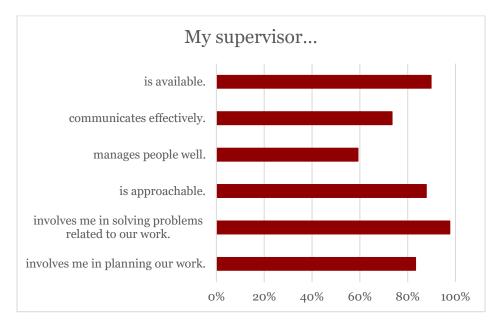

## **Participants**

In 2023, there were 64 respondents; 62 on the Alva Campus, 1 on the Enid campus, and 1 on the Woodward campus.

The chart below indicates staff member's level of agreement with the following statements. The numbers reflect those answering "strongly agree" or "agree."