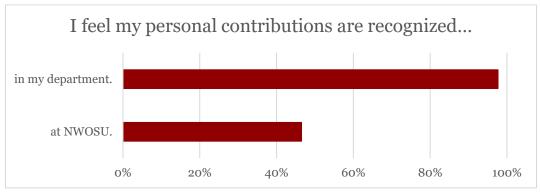

## **Participants**

In 2023, there were 64 respondents; 62 on the Alva Campus, 1 on the Enid campus, and 1 on the Woodward campus.

The chart below indicates staff member's level of agreement with the following statements. The numbers reflect those answering "strongly agree" or "agree."