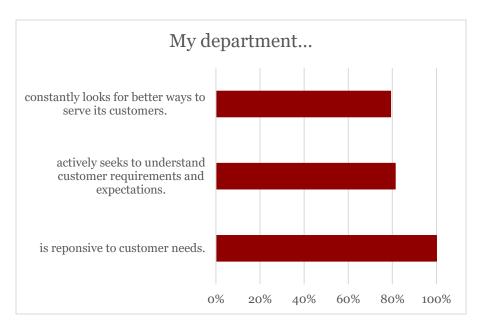

## **Participants**

In 2023, there were 64 respondents; 62 on the Alva Campus, 1 on the Enid campus, and 1 on the Woodward campus.

The chart below indicates staff member's level of agreement with the following statements. The numbers reflect those answering "strongly agree" or "agree."