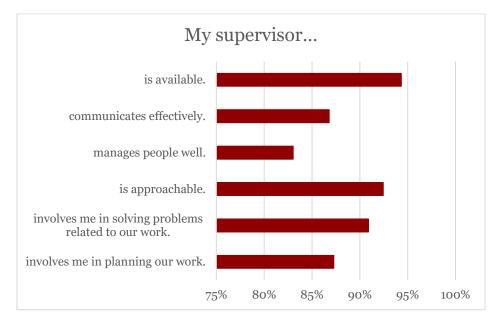

## **Participants**

In 2019, there were 76 respondents; 70 on the Alva Campus, 4 on the Enid campus, and 2 on the Woodward campus.

The chart below indicates staff member's level of agreement with the following statements. The numbers reflect those answering "strongly agree" or "agree."