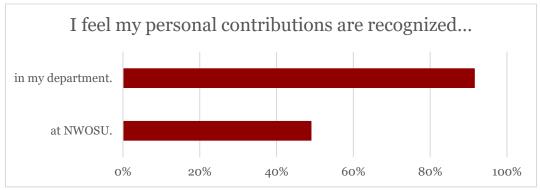

## **Participants**

In 2019, there were 76 respondents; 70 on the Alva Campus, 4 on the Enid campus, and 2 on the Woodward campus.

The chart below indicates staff member's level of agreement with the following statements. The numbers reflect those answering "strongly agree" or "agree."