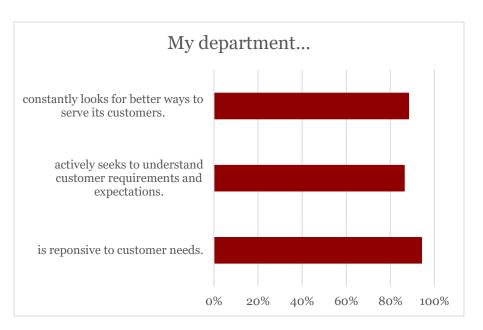

## **Participants**

In 2019, there were 76 respondents; 70 on the Alva Campus, 4 on the Enid campus, and 2 on the Woodward campus.

The chart below indicates staff member's level of agreement with the following statements. The numbers reflect those answering "strongly agree" or "agree."