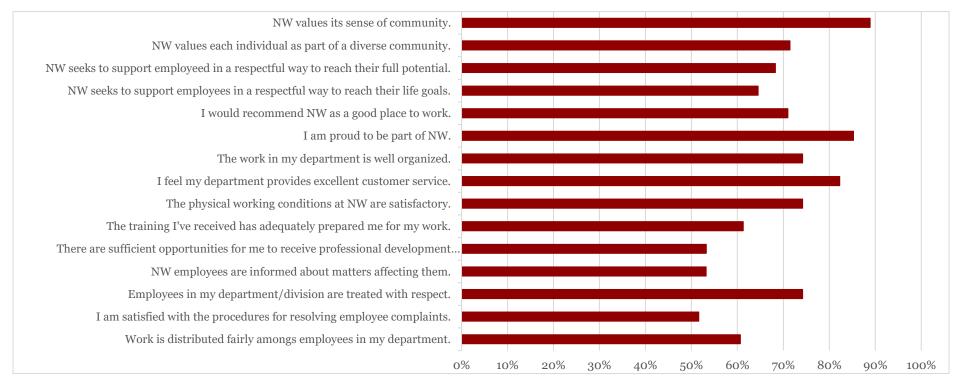

## **Participants**

In 2019, there were 76 respondents; 70 on the Alva Campus, 4 on the Enid campus, and 2 on the Woodward campus.

The chart below indicates staff member's level of agreement with the following statements. The numbers reflect those answering "strongly agree" or "agree."