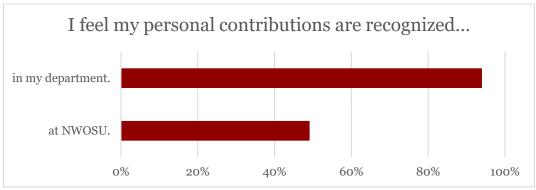

## **Participants**

In 2017, there were 72 respondents; 63 on the Alva Campus, 6 on the Enid campus, and 3 on the Woodward campus.

The chart below indicates staff member's level of agreement with the following statements. The numbers reflect those answering "strongly agree" or "agree."