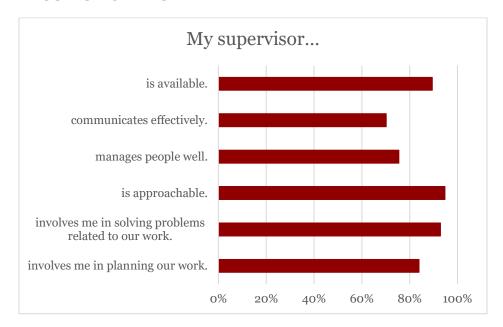

## **Participants**

In 2017, there were 72 respondents; 63 on the Alva Campus, 6 on the Enid campus, and 3 on the Woodward campus.

The chart below indicates staff member's level of agreement with the following statements. The numbers reflect those answering "strongly agree" or "agree."