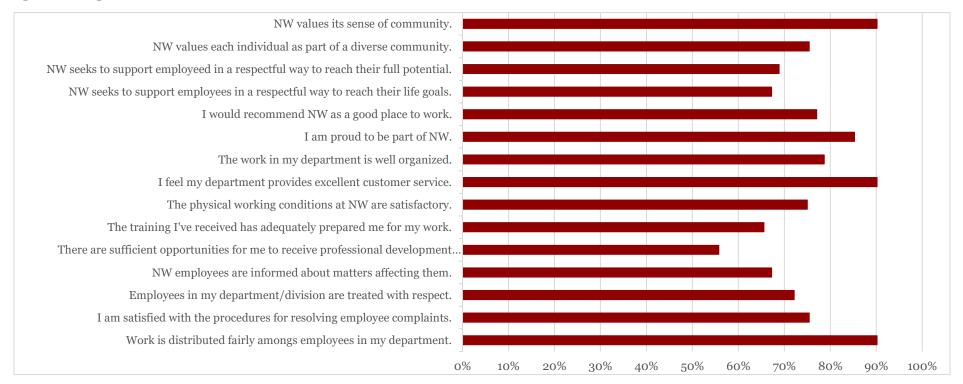

## **Participants**

In 2017, there were 72 respondents; 63 on the Alva Campus, 6 on the Enid campus, and 3 on the Woodward campus.

The chart below indicates staff member's level of agreement with the following statements. The numbers reflect those answering "strongly agree" or "agree."