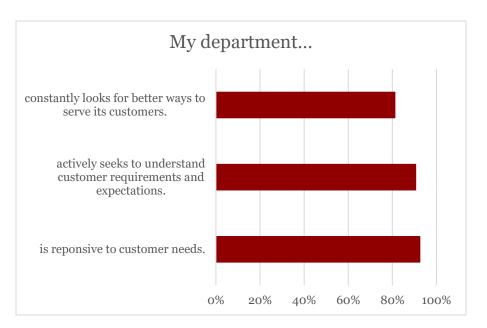

## **Participants**

In 2017, there were 72 respondents; 63 on the Alva Campus, 6 on the Enid campus, and 3 on the Woodward campus.

The chart below indicates staff member's level of agreement with the following statements. The numbers reflect those answering "strongly agree" or "agree."