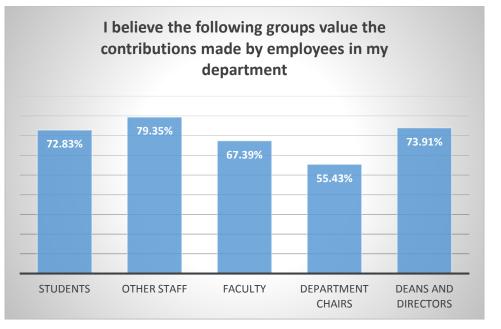

## **2014 Staff Satisfaction Results**

 My department...

 94.57%

 94.78%

 84.78%

 84.78%

 82.61%

 ONSTANTLY LOOKS FOR
 SEEKS TO UNDERSTAND CUSTOMER