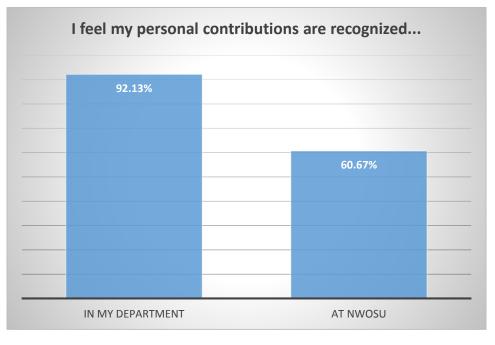

## **2014 Staff Satisfaction Results**

 My department...

 94.57%

 94.78%

 84.78%

 84.78%

 82.61%

 ONSTANTLY LOOKS FOR
 SEEKS TO UNDERSTAND CUSTOMER