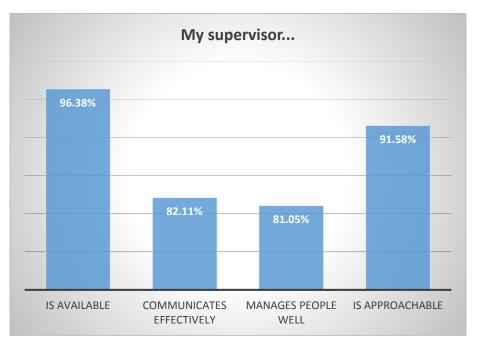

## **2014 Staff Satisfaction Results**

 My department...

 94.57%

 94.78%

 84.78%

 84.78%

 82.61%

 ONSTANTLY LOOKS FOR
 SEEKS TO UNDERSTAND CUSTOMER