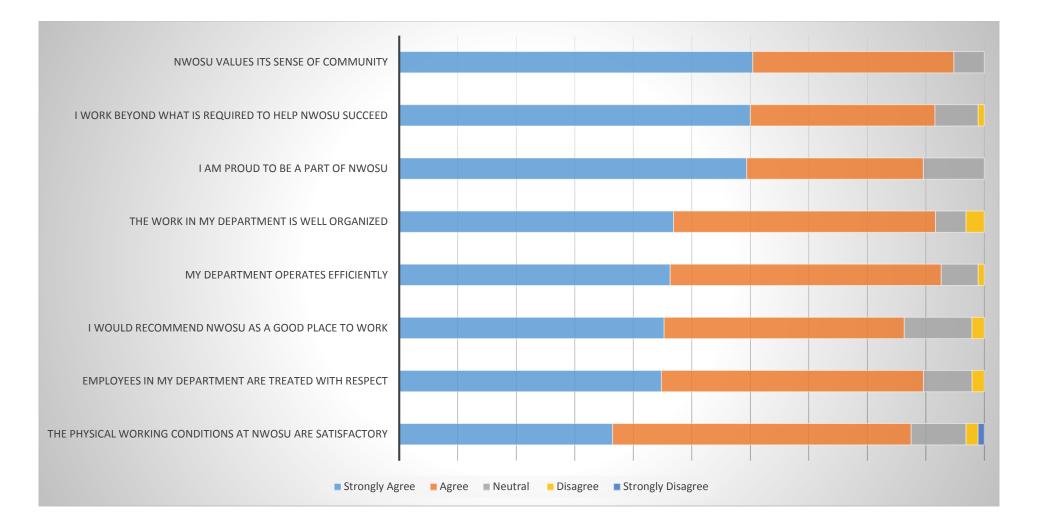

## **2014 Staff Satisfaction Results**

 My department...

 94.57%

 94.78%

 84.78%

 84.78%

 82.61%

 ONSTANTLY LOOKS FOR
 SEEKS TO UNDERSTAND CUSTOMER