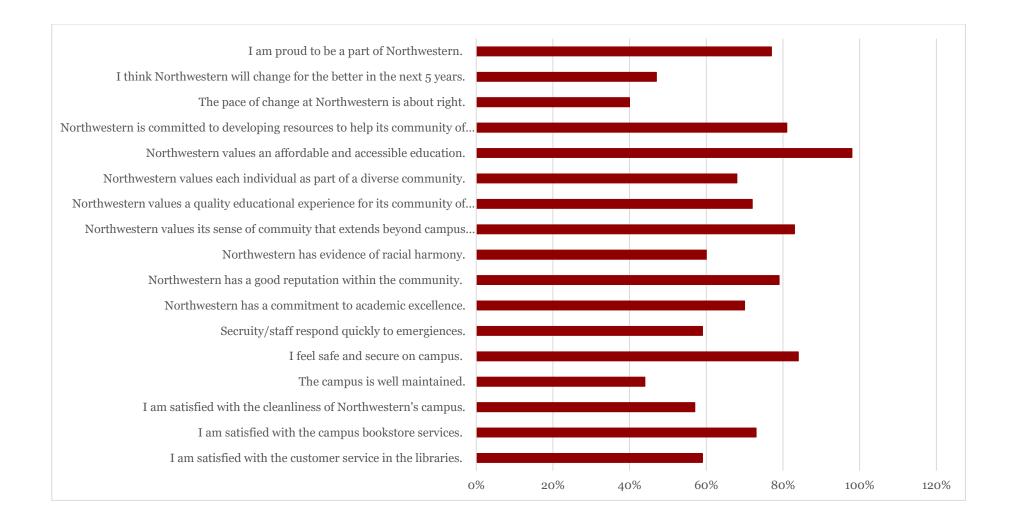

## Participants

In 2022, there were 53 respondents; 48 on the Alva campus, 4 on the Enid campus, and 1 on the Woodward campus.

The chart below indicates faculty member's level of agreement with the following statements. The numbers reflect those answering "strongly agree" or "agree."