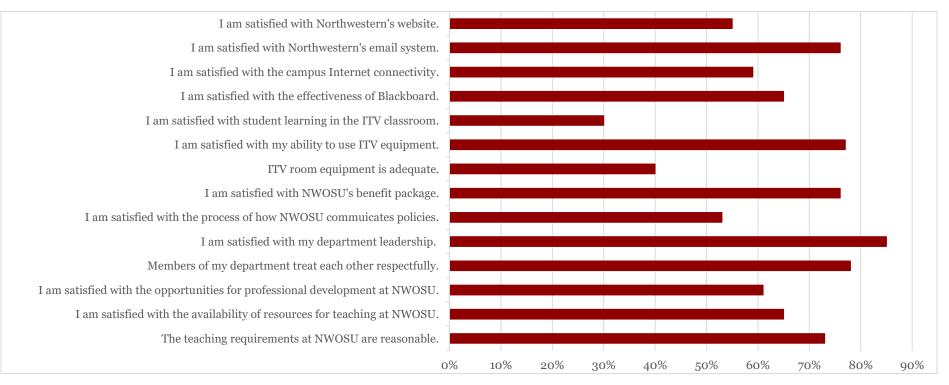

## Participants

In 2022, there were 53 respondents; 48 on the Alva campus, 4 on the Enid campus, and 1 on the Woodward campus.

The chart below indicates faculty member's level of agreement with the following statements. The numbers reflect those answering "strongly agree" or "agree."