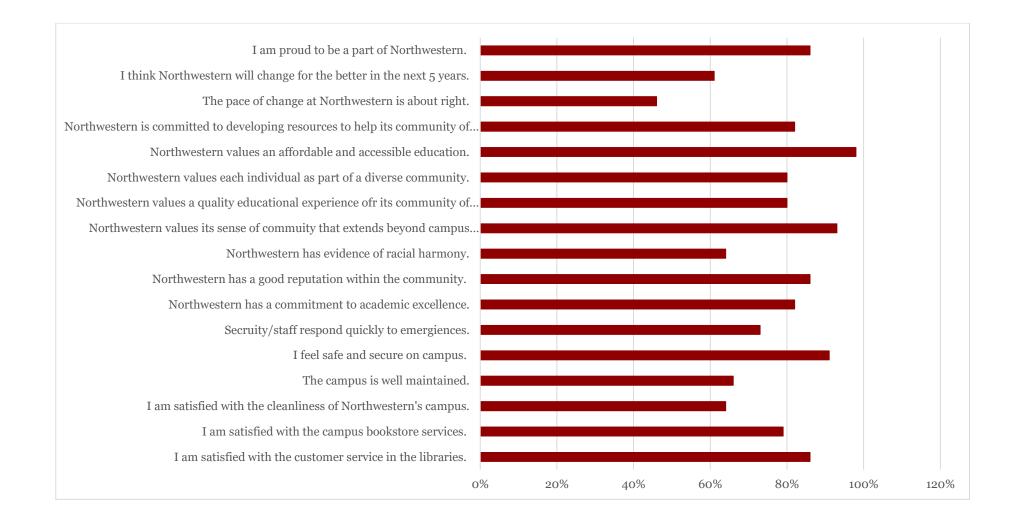

## **RESULTS CONTINUED**

"I love the NWOSU community and I appreciate the support from administration."

"Northwestern has a great working environment."

"I love this University and the sense of community between co-workers."