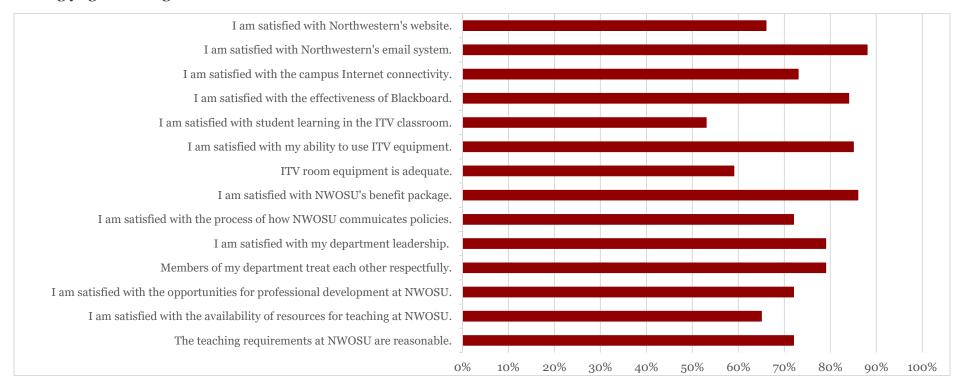

## **Participants**

In 2020, there were 61 respondents; 50 on the Alva campus, 10 on the Enid campus, and 1 on the Woodward campus.

The chart below indicates faculty member's level of agreement with the following statements. The numbers reflect those answering "strongly agree" or "agree."