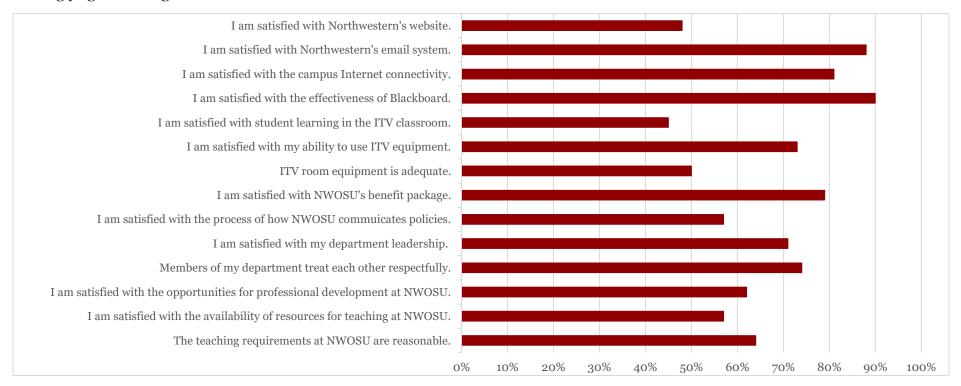

## **Participants**

In 2018, there were 44 respondents; 38 on the Alva campus, 3 on the Enid campus, 1 on the Ponca City campus, and 2 on the Woodward campus.

The chart below indicates faculty member's level of agreement with the following statements. The numbers reflect those answering "strongly agree" or "agree."