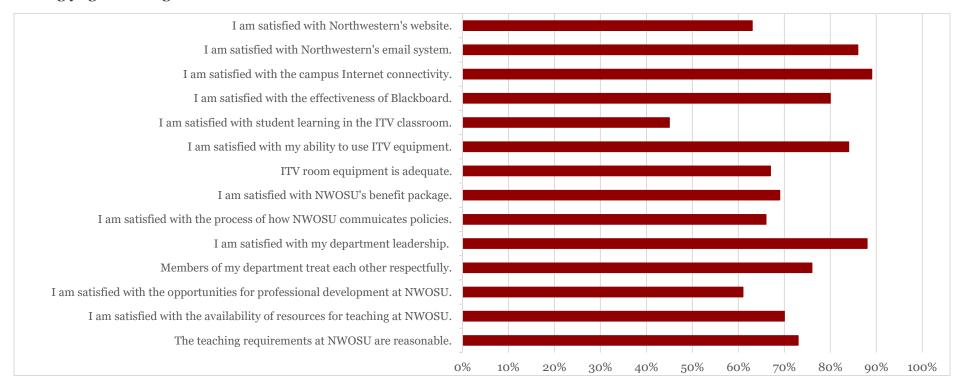

## **Participants**

In 2016, there were 75 respondents; 56 on the Alva campus, 12 on the Enid campus, 2 on the Ponca City campus, and 5 on the Woodward campus.

The chart below indicates faculty member's level of agreement with the following statements. The numbers reflect those answering "strongly agree" or "agree."