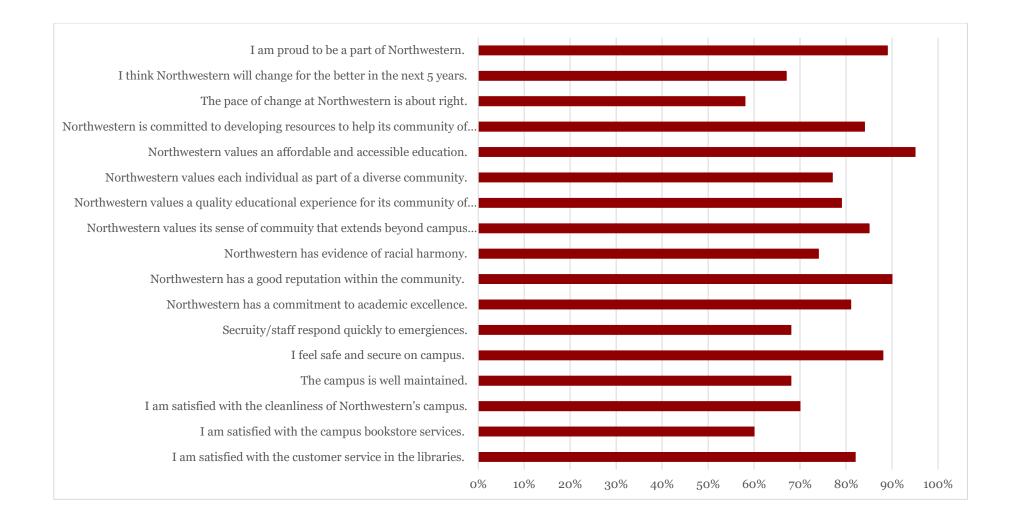

## **Participants**

In 2016, there were 75 respondents; 56 on the Alva campus, 12 on the Enid campus, 2 on the Ponca City campus, and 5 on the Woodward campus.

The chart below indicates faculty member's level of agreement with the following statements. The numbers reflect those answering "strongly agree" or "agree."