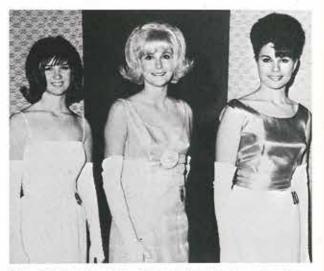

Miss Northwestern State College, Ferral Lochner, stands between the runners-up in the contest. Cheryl Breckenridge, *left*, was named first alternate, and Linda Beam was second alternate.

Beating the bass drum as a member of the percussion section of the Ranger Band, Miss Lochner performs in an outdoors concert with the band on commencement day.