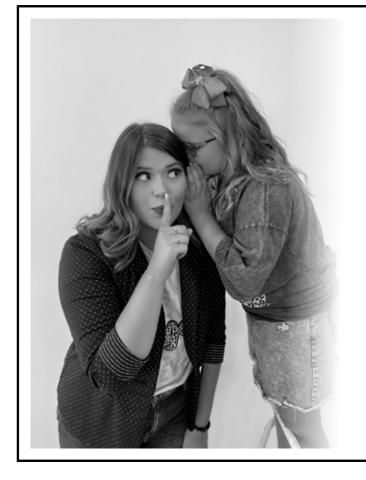

Jadyn Budig Hometown: Shattuck, OK Classification: Senior Major: Chemistry & Biology, Pre-Med Talent: Vocal – "Homeward Bound" by Marta Keen Thompson Social Impact: Medical Missions Miss Northwestern Star: Cheney Berends of Shattuck