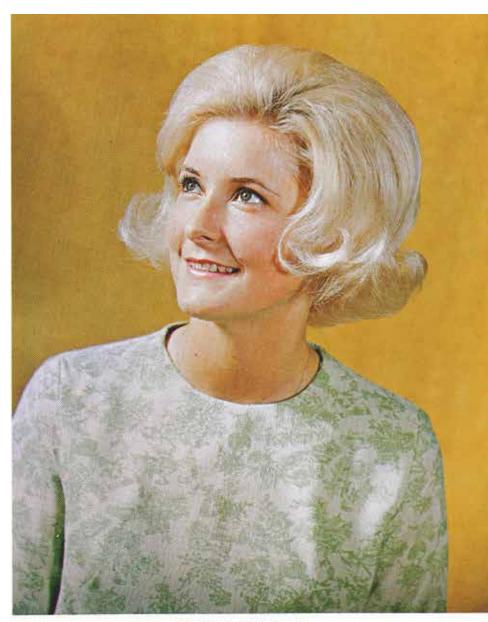

Honoring Our First Miss Northwestern

Ferral (Lochner) McKay

Miss Northwestern 1966

FERRAL LOCHNER

## Miss Northwestern Is Ferral Lochner

Ten contestants were judged in privately conducted tryouts for the honor of representing the college in the 1966 Miss Oklahoma pageant. Chosen as Miss Northwestern State College was Ferral Lochner. Talent and appearances in evening wear and bathing suit were the bases for judging the contestants. Miss Barbara Benefiel was director of the competition here.