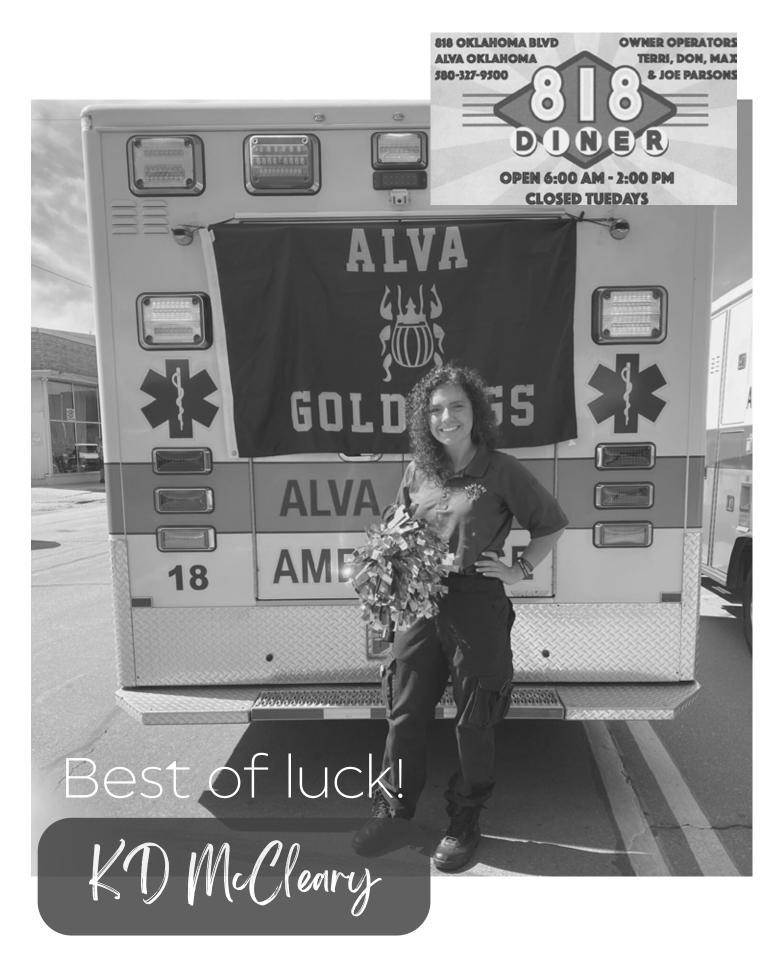

## WE WISH YOU THE BEST OF LUCK, KD McCLEARY!

28

KD McCleary Hometown: Blackwell, OK Classification: Senior Major: Chemistry & Biology Talent: Vocal – "Remedy" by Adele Social Impact: I Am One Miss Northwestern Star: Whitlee Gaskill of Waynoka

Jordan Pierce Hometown: Enid, OK Classification: Freshman Major: Biology