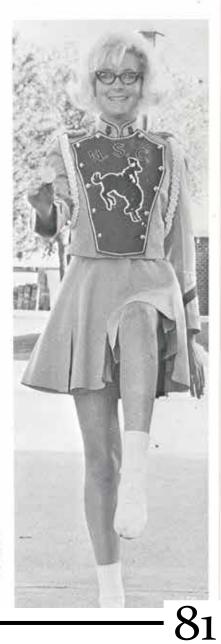

Miss Northwestern was one of several windblown band members on a gusty day in the fall, when routines for football game performances were being practiced.

Right: High-stepping shead of the band, Miss Lochner has been a twirler with the organization for two years. A former Miss Oklahoma of Twirling and recipient of many honors in that art, she this year conducted the Northwest School of Twirling.