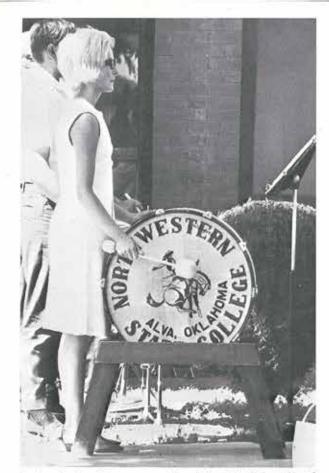

Miss Northwestern State College, Ferral Lochner, stands between the runners-up in the contest. Cheryl Breckenridge, *left*, was named first alternate, and Linda Beam was second alternate.

Beating the bass drum as a member of the percussion section of the Ranger Band, Miss Lochner performs in an outdoors concert with the band on commencement day.