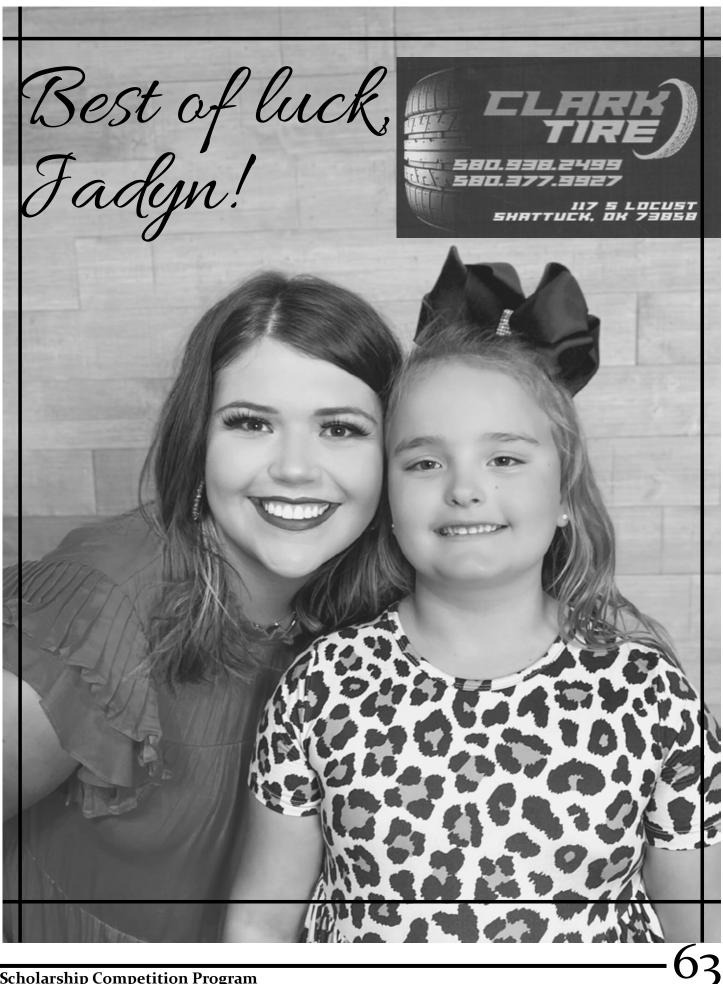

Jadyn Budig Hometown: Shattuck, OK Classification: Senior Major: Chemistry & Biology, Pre-Med Talent: Vocal – "Homeward Bound" by Marta Keen Thompson Social Impact: Medical Missions Miss Northwestern Star: Cheney Berends of Shattuck