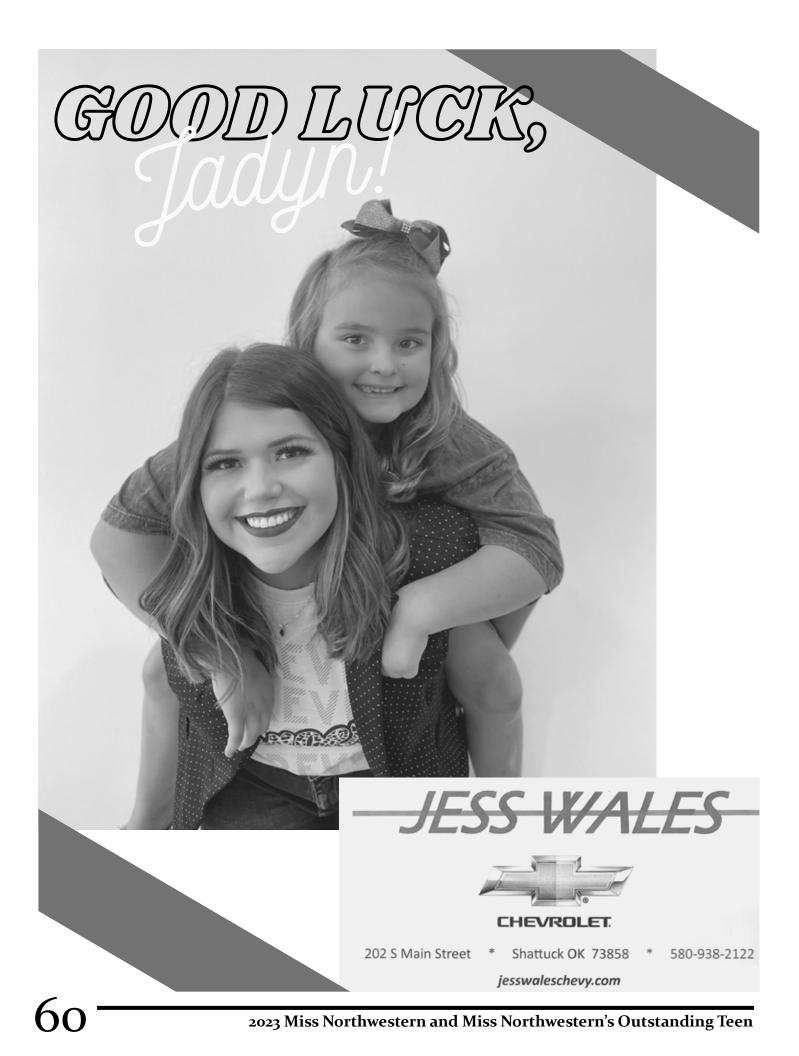

Jadyn Budig Hometown: Shattuck, OK Classification: Senior Major: Chemistry & Biology, Pre-Med Talent: Vocal – "Homeward Bound" by Marta Keen Thompson Social Impact: Medical Missions Miss Northwestern Star: Cheney Berends of Shattuck