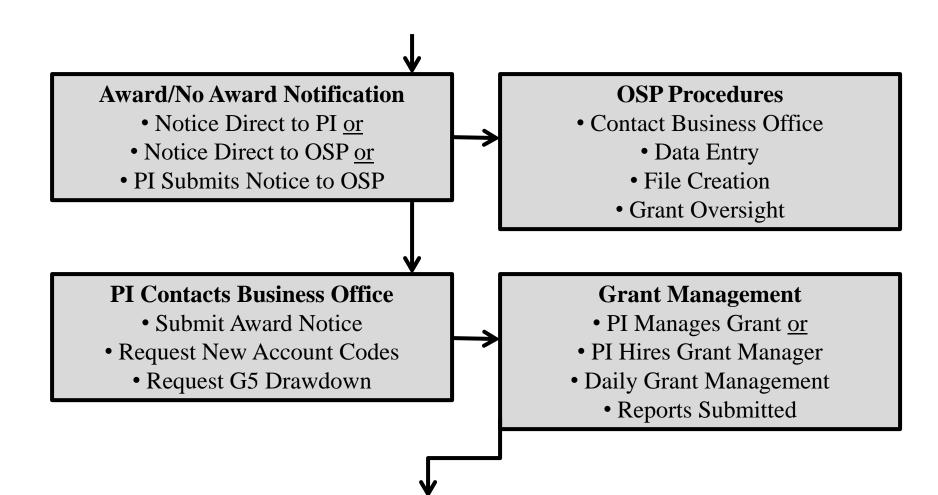

## NWOSU Office of Sponsored Programs (OSP) Grant Process Flow Chart <u>Proposal Stage (Pre-Award)</u>

NWOSU Office of Sponsored Programs (OSP) Grant Process Flow Chart <u>Award Stage (Post-Award)</u>