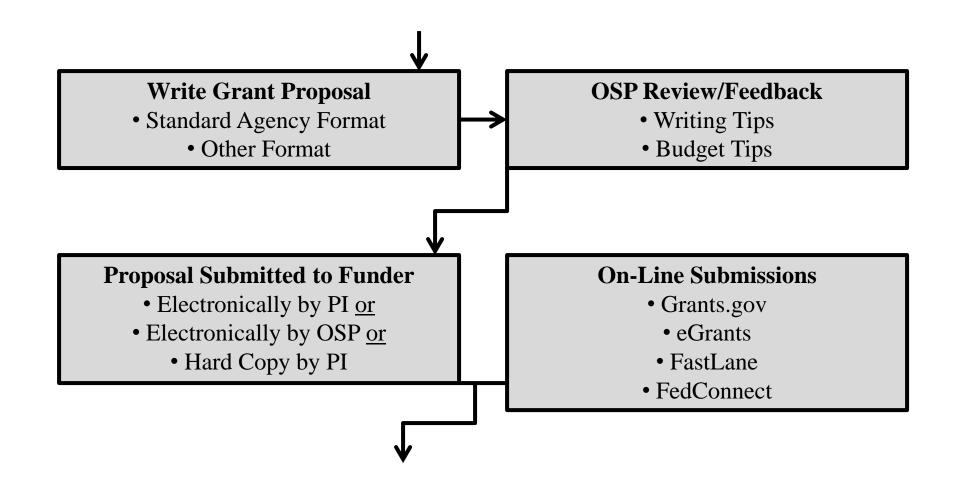

## NWOSU Office of Sponsored Programs (OSP) Grant Process Flow Chart <u>Proposal Stage (Pre-Award)</u>

NWOSU Office of Sponsored Programs (OSP) Grant Process Flow Chart <u>Award Stage (Post-Award)</u>