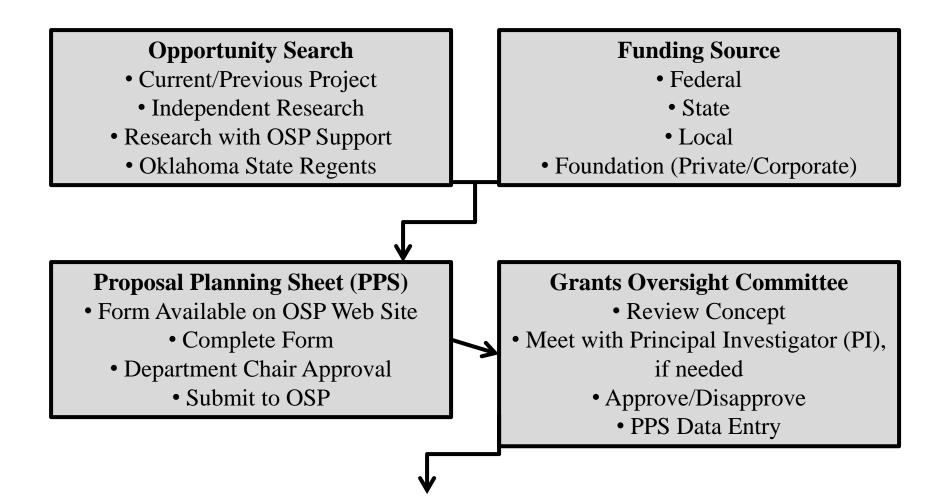

## NWOSU Office of Sponsored Programs (OSP) Grant Process Flow Chart <u>Pre-Proposal Stage (Pre-Award)</u>